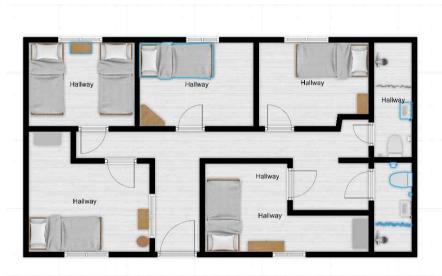

### 7 beds

- 1 private room
- 2 shared rooms (4p/2p)
- 1 living room
- 2 bathrooms