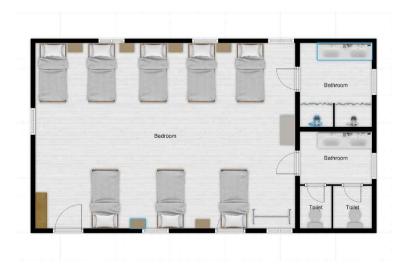

## Retreat Center Accommodation Plan

(Total capacity: 57)

Basic(shared room: 19)

Angel A



#### 11 beds

- 1 shared room
- 3 shower rooms
- 3 restrooms

Angel B



- 1 shared room
- 2 shower rooms
- 2 restrooms

# Together(private + shared room : 26)

## Love



### 6 beds

- 4 private rooms
- 1 shared room (2p)
- 2 bathrooms

Joy



- 4 private rooms
- 1 shared room (2p)
- 2 bathrooms





### 7 beds

- 1 private room
- 2 shared rooms (4p/2p)
- 1 living room
- 2 bathrooms

# Hope



- 2 private rooms
- 1 shared room (5p)
- 2 bathrooms

# Comfort(private + shared room : 12)

### RR3



#### 6 beds

- 2 private rooms
- 2 shared rooms (2p/2p)
- 1 living room
- 2 bathrooms

## RR4



- 3 shared rooms (2p/2p/2p)
- 1 living room
- 2 shower rooms
- 2 restrooms