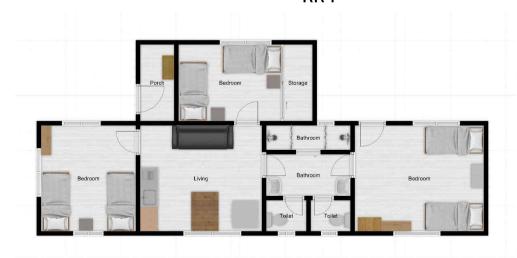

## RR4

- 3 shared rooms (2p/2p/2p)
- 1 living room
- 2 shower rooms
- 2 restrooms