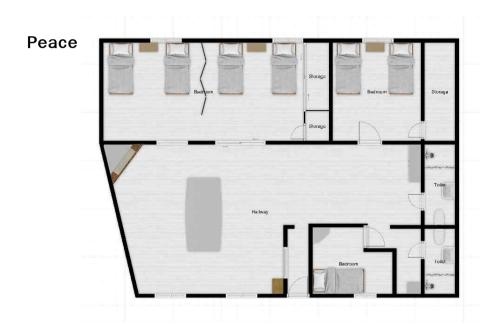

## Retreat Center Accommodation Plan

(Total capacity: 57)

Basic(shared room: 19)

Angel A



#### 11 beds

- 1 shared room
- 3 shower rooms
- 3 restrooms

Angel B



- 1 shared room
- 2 shower rooms
- 2 restrooms

# Together(private + shared room : 26)

## Love



### 6 beds

- 4 private rooms
- 1 shared room (2p)
- 2 bathrooms

Joy



- 4 private rooms
- 1 shared room (2p)
- 2 bathrooms





### 7 beds

- 1 private room
- 2 shared rooms (4p/2p)
- 1 living room
- 2 bathrooms

# Hope



- 2 private rooms
- 1 shared room (5p)
- 2 bathrooms

# Comfort(private + shared room : 12)

### RR3



#### 6 beds

- 2 private rooms
- 2 shared rooms (2p/2p)
- 1 living room
- 2 bathrooms

## RR4



- 3 shared rooms (2p/2p/2p)
- 1 living room
- 2 shower rooms
- 2 restrooms