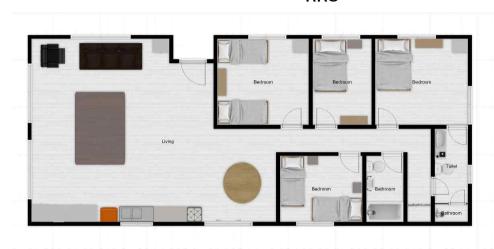

#### 6 beds

- 2 private rooms
- 2 shared rooms (2p/2p)
- 1 living room
- 2 bathrooms