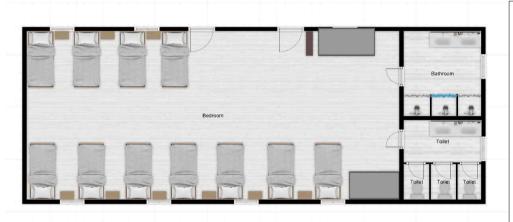

#### 11 beds

- 1 shared room
- 3 shower rooms
- 3 restrooms

Angel B

- 1 shared room
- 2 shower rooms
- 2 restrooms