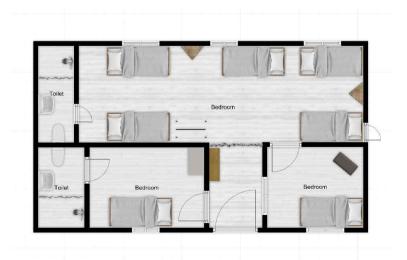

### 7 beds

- 1 private room
- 2 shared rooms (4p/2p)
- 1 living room
- 2 bathrooms