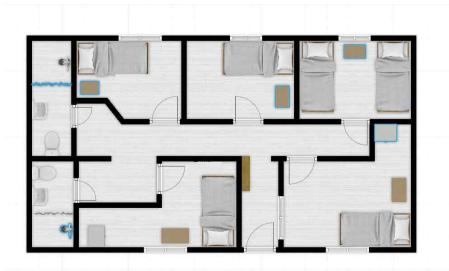

#### 6 beds

- 2 private rooms
- 2 shared rooms (2p/2p)
- 1 living room
- 2 bathrooms